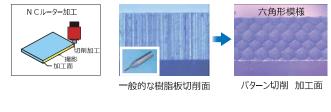

## 樹脂板切削加工面に高速で模様を付ける新技術!!

NCルーターによる樹脂板の切削加工面に、従来とは異なる模様(パターン)を加工します。 別工程を必要とせず、専用工具と微細加工技術により、低コストで高速に加工が可能です。 "光学性能" "意匠性" "機能性" の向上に貢献できる、 <sup>、</sup>パターン切削加工、 新たなる価値を、銘板・サイン・ディスプレイ業界に提案します。

#### 高速加工

NCルーター加工機を使用し、特殊刃物と微細切削技術により高速加工します。 多頭式NC加工機を使用することで、量産対応可能がです。