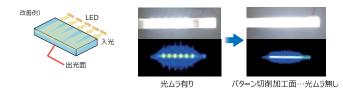

## 樹脂板切削加工面に高速で模様を付ける新技術!!

NCルーターによる樹脂板の切削加工面に、従来とは異なる模様(パターン)を加工します。 別工程を必要とせず、専用工具と微細加工技術により、低コストで高速に加工が可能です。 "光学性能" "意匠性" "機能性" の向上に貢献できる、 <sup>、</sup>パターン切削加工、 新たなる価値を、銘板・サイン・ディスプレイ業界に提案します。