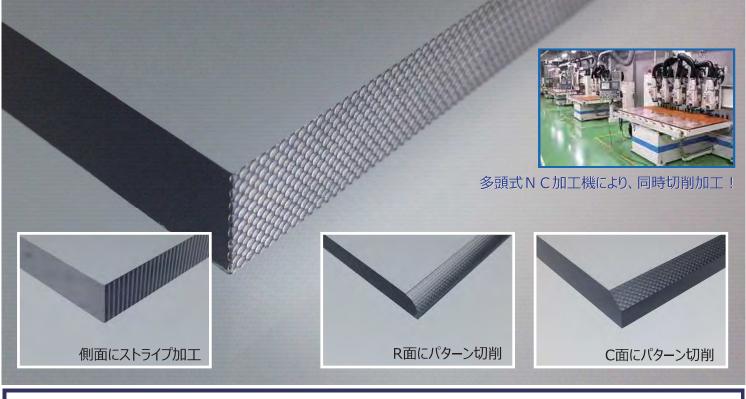

## 樹脂板切削加工面に高速で模様を付ける新技術!!

NCルーターによる樹脂板の切削加工面に、従来とは異なる模様(パターン)を加工します。 別工程を必要とせず、専用工具と微細加工技術により、低コストで高速に加工が可能です。 "光学性能" "意匠性" "機能性" の向上に貢献できる、 <sup>、</sup>パターン切削加工、 新たなる価値を、銘板・サイン・ディスプレイ業界に提案します。

#### 高速加工

NCルーター加工機を使用し、特殊刃物と微細切削技術により高速加工します。 多頭式NC加工機を使用することで、量産対応可能がです。

#### 板厚と断面形状

一般的に採用される1mm~10mmの樹脂板厚の切削が可能です。 又C面加工、R面加工にも対応します。